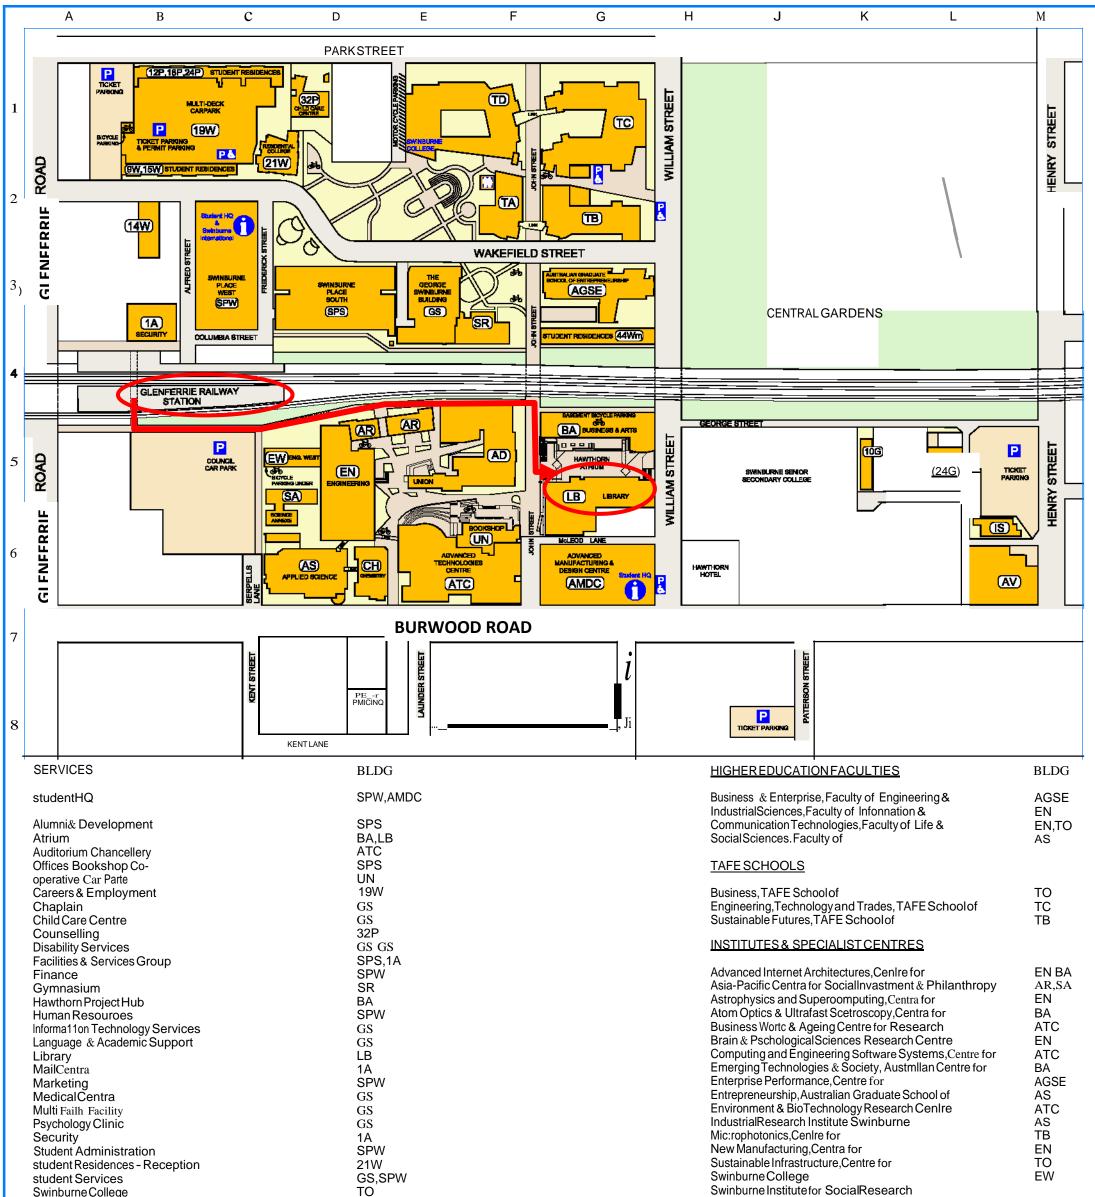

P.O.Box218 Hawthorn VIC 3122 Tel :039214 8000 Fax: 03 9819 5454

| BUILDINGNAME                                  | BLDG.      |
|-----------------------------------------------|------------|
| 1 Alfred St                                   | 1A         |
| 10 Georgest                                   | 10G        |
| 21Wakefieldst                                 | 21W        |
| 24Georgest                                    | 24G        |
| 32 ParkSt                                     | 32P        |
| 400 Burwood Road                              | 400B       |
| Old Administration Building                   | AD         |
| Advanced Manufacturing &                      |            |
| DesignCentra                                  | AMDC       |
| Advanced Technologies Cenlre                  | ATC        |
| Applied Sciences Building                     | AS         |
| Arts Building                                 | AR         |
| Australian Graduate Schoolof                  | A 0 0 F    |
| Entrepreneurship                              | AGSE<br>AV |
| Aviation Building<br>Business & Arts Building | BA         |
| 5                                             | CH         |
| Chemistry Building<br>Engineering Building    | EN         |
| Engineering-West Wing                         | EW         |
|                                               | L 1V       |

Swinburne Institute for SocialResearch

C5

| REF. | BUILDINGNAME                      | BLDG.        |    |
|------|-----------------------------------|--------------|----|
| B3   | ISBuilding                        | IS           | M6 |
| K5   | Library                           | LB           | G5 |
| C2   | Multi-Deck Car Parte              | 19W          | C1 |
| L5   | Science Annexe                    | SA           | C5 |
| 01   | Sports & Recreation CenIre        | SR           | F3 |
| 07   | student Residences-Park St        | 12P, 18P,24P | B1 |
| F5   | student Residences - Wakefield St | 9W,15W       | B2 |
|      | student Residences - Wakefield St | SPS          | 03 |
| G6   | student Residences - Wakefield St | SPW          | C3 |
| E6   | student Residences-William St     | 44Wm         | G4 |
| 06   | Swinburne Place-South Building    | SPS          | 03 |
| E5   | Swinburne Place-West Building     | SPW          | C3 |
| _    | TABuilding                        | ТА           | F2 |
| G3   | TBBuilding                        | ТВ           | G2 |
| M6   | reBuilding                        | TC           | G1 |
| G5   | TOBuilding                        | TO           | F1 |
| 06   | Ihe George Swinburne Building     | GS           | E3 |
| 05   | UN Building                       | UN           | F6 |